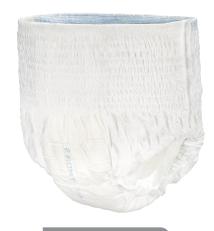

## Features and Benefits

Breathable Sides • Kufguards® • Clothlike Backsheet Stretchable Waistband • Latex-Free

Kufguards<sup>®</sup> and leg elastics channel fluids into the absorbency target zones, securing leaks and stool, to maintain confidence.

Superabsorbent core technology locks away urine odor during entire wear time for discretion.

Breathable sides combined with a superabsorbent core support an ideal microclimate that neutralizes pH and keeps skin dry.